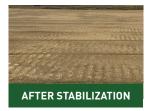

### THE ECONOMIC, FIELD-PROVEN STABILIZER

Dramatically increase the strength and load bearing capacity of your subgrade base with one of Mintek's many solutions. Pozzolanic reactions improve the strength, durability and density of subgrades. A stabilized subgrade improves the overall structural coefficients of the project; thus increasing the maximum load bearing capacity. These solutions also improve the shrink-swell properties of the soil, thus improving freeze-thaw durability to prevent cracking of the paved surface. Mintek's technical team can ensure you choose the right product for your soil type and specific project needs!

#### MINTEK SOLUTIONS DELIVER ECONOMIC. LONG-LASTING SUBGRADES

\*According to 3rd party test results. Results may vary based on soil type and ambient conditions. Contact us today for our soils chart, product selection guide, or technical support for help selecting the right solution for the application.