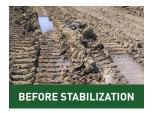

### THE ECONOMIC, FIELD-PROVEN STABILIZER

Dramatically increase the strength and load bearing capacity of your subgrade base with one of Mintek's many solutions. Pozzolanic reactions improve the strength, durability and density of subgrades. A stabilized subgrade improves the overall structural coefficients of the project; thus increasing the maximum load bearing capacity. These solutions also improve the shrink-swell properties of the soil, thus improving freeze-thaw durability to prevent cracking of the paved surface. Mintek's technical team can ensure you choose the right product for your soil type and specific project needs!

#### MINTEK SOLUTIONS DELIVER ECONOMIC. LONG-LASTING SUBGRADES

\*According to 3rd party test results. Results may vary based on soil type and ambient conditions. Contact us today for our soils chart, product selection guide, or technical support for help selecting the right solution for the application.