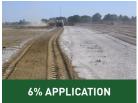

### THE ECONOMIC, FIELD-PROVEN STABILIZER

Dramatically increase the strength and load bearing capacity of your subgrade base with one of Mintek's many solutions. Pozzolanic reactions improve the strength, durability and density of subgrades. A stabilized subgrade improves the overall structural coefficients of the project; thus increasing the maximum load bearing capacity. These solutions also improve the shrink-swell properties of the soil, thus improving freeze-thaw durability to prevent cracking of the paved surface. Mintek's technical team can ensure you choose the right product for your soil type and specific project needs!

#### MINTEK SOLUTIONS DELIVER ECONOMIC. LONG-LASTING SUBGRADES

\*According to 3rd party test results. Results may vary based on soil type and ambient conditions. Contact us today for our soils chart, product selection guide, or technical support for help selecting the right solution for the application.