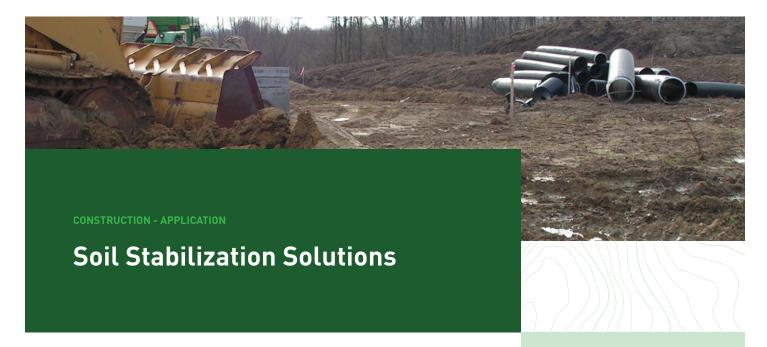

### THE ECONOMIC, FIELD-PROVEN STABILIZER

Dramatically increase the strength and load bearing capacity of your subgrade base with one of Mintek's many solutions. Pozzolanic reactions improve the strength, durability and density of subgrades. A stabilized subgrade improves the overall structural coefficients of the project; thus increasing the maximum load bearing capacity. These solutions also improve the shrink-swell properties of the soil, thus improving freeze-thaw durability to prevent cracking of the paved surface. Mintek's technical team can ensure you choose the right product for your soil type and specific project needs!

#### MINTEK SOLUTIONS DELIVER ECONOMIC. LONG-LASTING SUBGRADES

\*According to 3rd party test results. Results may vary based on soil type and ambient conditions. Contact us today for our soils chart, product selection guide, or technical support for help selecting the right solution for the application.