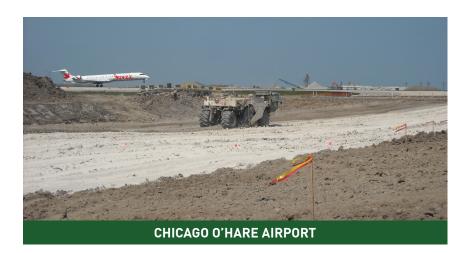

#### **PROJECT OVERVIEW**

## CHICAGO O'HARE AIRPORT

## Construction Stabilization Dose Rate: 4.5 - 6%

- The O'Hare Modernization Program was one of the largest projects in the country which involved reconfiguring of the runways.
- Calciment® LKD was used to modify the hight PI soil.
- Over 40,000 tons of Calciment® LKD were laid at a 4.5 - 6% does rate to improve workability of the subgrade platform.