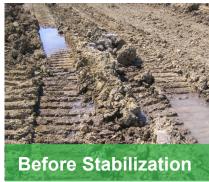

### The economic, field-proven stabilizer

Dramatically increase the strength and load bearing capacity of your subgrade base with one of Mintek's many solutions. Pozzolanic reactions improve the strength, durability and density of subgrades. A stabilized subgrade improves the overall structural coefficients of the project; thus increasing the maximum load bearing capacity. These solutions also improve the shrink-swell properties of the soil, thus improving freeze-thaw durability to prevent cracking of the paved surface. Mintek's technical team can ensure you choose the right product for your specific application!

"Costing less than alternative reagents, Calciment increases compressive strength in many soil types making it the ideal choice for stabilization in building & pavement subgrades."

Spud Gornall, Grade Foreman, George J. Igel & Co. Inc