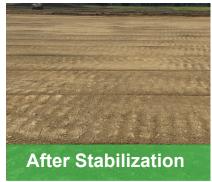

### The economic, field-proven stabilizer

Dramatically increase the strength and load bearing capacity of your subgrade base with one of Mintek's many solutions. Pozzolanic reactions improve the strength, durability and density of subgrades. A stabilized subgrade improves the overall structural coefficients of the project; thus increasing the maximum load bearing capacity. These solutions also improve the shrink-swell properties of the soil, thus improving freeze-thaw durability to prevent cracking of the paved surface. Mintek's technical team can ensure you choose the right product for your specific application!

### Mintek Solutions Deliver Economic, Long-lasting Subgrades

Mintek's technical team will ensure you get the right solution based on your soil type and specific project needs

\*According to 3rd party test results. Results may vary based on soil type and ambient conditions. Contact us today for our soils chart, product selection guide, or technical support for help selecting the right solution for the application