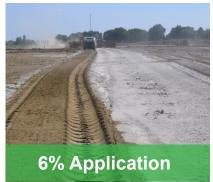

### The economic, field-proven stabilizer

Dramatically increase the strength and load bearing capacity of your subgrade base with one of Mintek's many solutions. Pozzolanic reactions improve the strength, durability and density of subgrades. A stabilized subgrade improves the overall structural coefficients of the project; thus increasing the maximum load bearing capacity. These solutions also improve the shrink-swell properties of the soil, thus improving freeze-thaw durability to prevent cracking of the paved surface. Mintek's technical team can ensure you choose the right product for your specific application!

### Mintek Solutions Deliver Economic, Long-lasting Subgrades

Mintek's technical team will ensure you get the right solution based on your soil type and specific project needs

\*According to 3rd party test results. Results may vary based on soil type and ambient conditions. Contact us today for our soils chart, product selection guide, or technical support for help selecting the right solution for the application