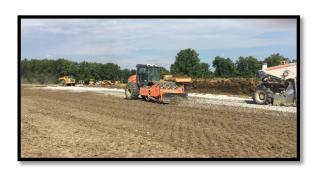

## Heavy duty haul road performance

In the oil and gas industry, the use of haul roads to transport heavy equipment, supplies and personnel is the ideal way to access remote job sites. These roads endure heavy loads and extreme weather conditions, including freeze/thaw and wet/dry cycles. Left untreated, the native subgrade soil will quickly degrade causing the road surface to rut and/or pothole, eventually leaving the road impassable.

Mintek offers economical and effective reagents for stabilizing haul road subgrade structures. Mintek's solutions will dry, modify & strengthen the native subgrade soil to increase the strength, load-bearing capacity and life of the haul road. Pozzolanic reactions improve the sub-grade strength, durability and density. These reagents also improve the shrink-swell properties of the soil, thus improving freeze-thaw durability to prevent cracking of the surface structure. The product is available in a variety of packaging options from distribution centers across the U.S. to ensure close proximity for fast delivery & continuity of supply. Our supply chain offers fast quote turnaround and technical expertise to ensure you select the best solution for your application.