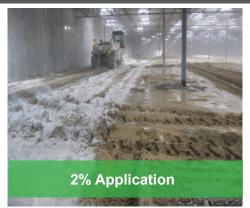

## The field-proven leader in moisture reduction

Time equals money and a delayed project can result in higher costs and lost opportunities. Mintek's solutions offer fast, effective, dewatering, PI reduction, and stabilization in wet, unworkable soils. Exothermic reactions quickly remove moisture from soils keeping your crew working and your project back on track. Ensure you get the right product for your specific project by utilizing Mintek's technical support. Mintek's supply chain will then make it effortless to get the product you need, when you need it. An added bonus: our solutions are an economical alternative to competitive drying reagents.