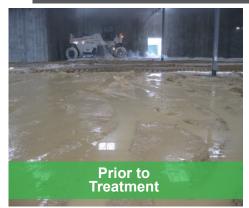

## The field-proven leader in moisture reduction

Time equals money and a delayed project can result in higher costs and lost opportunities. Mintek's solutions offer fast, effective, dewatering, PI reduction, and stabilization in wet, unworkable soils. Exothermic reactions quickly remove moisture from soils keeping your crew working and your project back on track. Ensure you get the right product for your specific project by utilizing Mintek's technical support. Mintek's supply chain will then make it effortless to get the product you need, when you need it. An added bonus: our solutions are an economical alternative to competitive drying reagents.